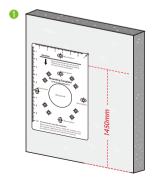

#### How to Install the Device on the wall?

**Step 1:** Stick the wall-mounting template to the wall and drill holes according to the wall-mounting template.

**Step 2:** Insert the expansion tubes into the mounting holes.