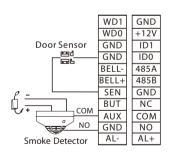

is exposed for an extended period.
- Protect the device from lightning.
- Ensure that the device only works in an acidic or alkaline environment briefly.

#### How to Install the Device on the wall?

**Step 1:** Stick the wall-mounting template to the wall and drill holes according to the wall-mounting template.





**Step 2:** Insert the expansion tubes into the mounting holes.



**Step 3:** Attach the backplate on the wall using the wall mounting screws. **Note:** Please insert the wire through the backplate before installation.



**Step 4:** Attach the terminal to the backplate.



**Step 5:** Attach the terminal to the backplate with a security screw.



#### Door Bell, Exit Button and Alarm Connection





Alarm's Power Switch

#### **Door Sensor and Smoke Detection Connection**





#### **Power Connection**



# RS485 and Wiegand Connection



#### **Ethernet Connection**



### **Lock Relay Connection**

The system supports Normally Opened Lock and Normally Closed Lock.

The NO LOCK (normally opened at power on) is connected with "NO1" and "COM" terminals, and the NC LOCK (normally closed at power on) is connected with "NC1" and "COM" terminals. Take NC Lock as an example below:



## **Download Center**

Scan the QR Code to download the **User Manual, Installation Guide** and **Quick Start Guide**.



QR Code (Download Center)

ZKTeco Industrial Park, No. 32, Industrial Road, Tangxia Town, Dongguan, China.

Phone : +86 769 - 82109991

Fax : +86 755 - 89602394

www.zkteco.com