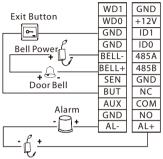

or in other locations where metal oxidation and rust may develop if the device is exposed for an extended period.
- Protect the device from lightning.
- Ensure that the device only works in an acidic or alkaline environment briefly.

#### How to Install the Device on the wall?

**Step 1:** Stick the wall-mounting template to the wall and drill holes according to the wall-mounting template.





**Step 2:** Insert the expansion tubes into the mounting holes.



**Step 3:** Attach the backplate on the wall using the wall mounting screws. **Note:** Please insert the wire through the backplate before installation.



**Step 4:** Attach the terminal to the backplate.



**Step 5:** Attach the terminal to the backplate with a security screw.



#### Door Bell, Exit Button and Alarm Connection





Alarm's Power Switch

#### **Door Sensor and Smoke Detection Connection**





#### **Power Connection**



# RS485 and Wiegand Connection



#### **Ethernet Connection**



### **Lock Relay Connection**

The system supports Normally Opened Lock and Normally Closed Lock.

The NO LOCK (normally opened at power on) is connected with "NO1" and "COM" terminals, and the NC LOCK (normally closed at power on) is connected with "NC1" and "COM" terminals. Take NC Lock as an example below:



## **Download Center**

Scan the QR Code to download the **User Manual, Installation Guide** and **Quick Start Guide**.



QR Code (Download Center)

ZKTeco Industrial Park, No. 32, Industrial Road, Tangxia Town, Dongguan, China.

Phone : +86 769 - 82109991

Fax : +86 755 - 89602394

www.zkteco.com