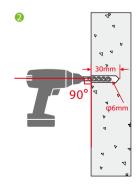

#### How to Install the Device on the wall?

**Step 1:** Stick the wall-mounting template to the wall and drill holes according to the wall-mounting template.

**Step 2:** Insert the expansion tubes into the mounting holes.