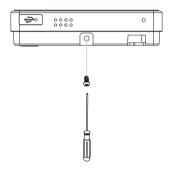

Ensure that the device is not installed near the sea or in other locations where metal oxidation and rust may develop if the device is exposed for an extended period.
- Protect the device from lightning.
- Ensure that the device only works in an acidic or alkaline environment briefly.

#### How to Install the Device on the wall?

**Step 1:** Stick the wall-mounting template to the wall and drill holes according to the wall-mounting template.





**Step 2:** Insert the expansion tubes into the mounting holes.



**Step 3:** Attach the backplate on the wall using the wall mounting screws. **Note:** Please insert the wire through the backplate before installation.



**Step 4:** Attach the terminal to the backplate.



**Step 5:** Attach the terminal to the backplate with a security screw.



#### Door Bell, Exit Button and Alarm Connection





Alarm's Power Switch

#### **Door Sensor and Smoke Detection Connection**





#### **Power Connection**



# RS485 and Wiegand Connection



#### **Ethernet Connection**



### **Lock Relay Connection**

The system supports Normally Opened Lock and Normally Closed Lock.

The NO LOCK (normally opened at power on) is connected with "NO1" and "COM" terminals, and the NC LOCK (normally closed at power on) is connected with "NC1" and "COM" terminals. Take NC Lock as an example below:



## **Download Center**

Scan the QR Code to download the **User Manual, Installation Guide** and **Quick Start Guide**.



QR Code (Download Center)

ZKTeco Industrial Park, No. 32, Industrial Road, Tangxia Town, Dongguan, China.

Phone : +86 769 - 8210999