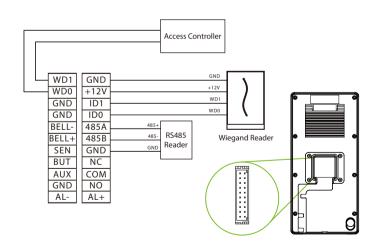

htning.
- Ensure that the device only works in an acidic or alkaline environment briefly.

#### How to Install the Device on the wall?

**Step 1:** Stick the wall-mounting template to the wall and drill holes according to the wall-mounting template.





**Step 2:** Insert the expansion tubes into the mounting holes.



**Step 3:** Attach the backplate on the wall using the wall mounting screws. **Note:** Please insert the wire through the backplate before installation.



**Step 4:** Attach the terminal to the backplate.



**Step 5:** Attach the terminal to the backplate with a security screw.



#### Door Bell, Exit Button and Alarm Connection





Alarm's Power Switch

#### **Door Sensor and Smoke Detection Connection**





#### **Power Connection**



# RS485 and Wiegand Connection



#### **Ethernet Connection**



### **Lock Relay Connection**

The system supports Normally Opened Lock and Normally Closed Lock.

The NO LOCK (normally opened at power on) is connected with "NO1" and "COM" terminals, and the NC LOCK (normally closed at power on) is connected with "NC1" and "COM" terminals. Take NC Lock as an example below:



## **Download Center**

Scan the QR Code to download the **User Manual, Installation Guide** and **Quick Start Guide**.



QR Code (Download Center)

ZKTeco Industrial Park, No. 32, Industrial Road, Tangxia Town, Dongguan, China.

Phone : +86 769 - 82109991

Fax : +86 755 - 89602394

www.zkteco.com