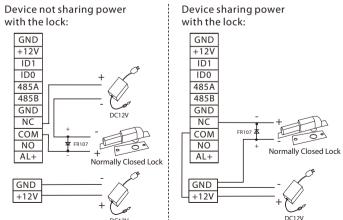

### **Lock Relay Connection**

The system supports Normally Opened Lock and Normally Closed Lock.

The NO LOCK (normally opened at power on) is connected with "NO1" and "COM" terminals, and the NC LOCK (normally closed at power on) is connected with "NC1" and "COM" terminals. Take NC Lock as an example below: