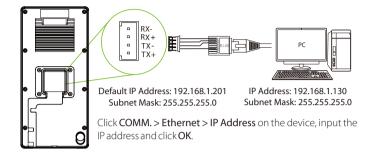

only works in an acidic or alkaline environment briefly.

#### How to Install the Device on the wall?

**Step 1:** Stick the wall-mounting template to the wall and drill holes according to the wall-mounting template.





**Step 2:** Insert the expansion tubes into the mounting holes.



**Step 3:** Attach the backplate on the wall using the wall mounting screws. **Note:** Please insert the wire through the backplate before installation.



**Step 4:** Attach the terminal to the backplate.



**Step 5:** Attach the terminal to the backplate with a security screw.



#### Door Bell, Exit Button and Alarm Connection





Alarm's Power Switch

#### **Door Sensor and Smoke Detection Connection**





#### **Power Connection**



# RS485 and Wiegand Connection



#### **Ethernet Connection**



### **Lock Relay Connection**

The system supports Normally Opened Lock and Normally Closed Lock.

The NO LOCK (normally opened at power on) is connected with "NO1" and "COM" terminals, and the NC LOCK (normally closed at power on) is connected with "NC1" and "COM" terminals. Take NC Lock as an example below:



## **Download Center**

Scan the QR Code to download the **User Manual, Installation Guide** and **Quick Start Guide**.



QR Code (Download Center)

ZKTeco Industrial Park, No. 32, Industrial Road, Tangxia Town, Dongguan, China.

Phone : +86 769 - 82109991

Fax : +86 755 - 89602394

www.zkteco.com