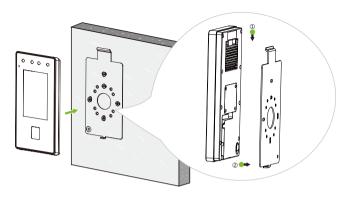

the device from moisture, water, and rain.
- Handle the device with care
- Ensure that the device is not installed near the sea or in other locations where metal oxidation and rust may develop if the device is exposed for an extended period.
- Protect the device from lightning.
- Ensure that the device only works in an acidic or alkaline environment briefly.

#### How to Install the Device on the wall?

**Step 1:** Stick the wall-mounting template to the wall and drill holes according to the wall-mounting template.





**Step 2:** Insert the expansion tubes into the mounting holes.



**Step 3:** Attach the backplate on the wall using the wall mounting screws. **Note:** Please insert the wire through the backplate before installation.



**Step 4:** Attach the terminal to the backplate.



**Step 5:** Attach the terminal to the backplate with a security screw.



#### Door Bell, Exit Button and Alarm Connection





Alarm's Power Switch

#### **Door Sensor and Smoke Detection Connection**





#### **Power Connection**



# RS485 and Wiegand Connection



#### **Ethernet Connection**



### **Lock Relay Connection**

The system supports Normally Opened Lock and Normally Closed Lock.

The NO LOCK (normally opened at power on) is connected with "NO1" and "COM" terminals, and the NC LOCK (normally closed at power on) is connected with "NC1" and "COM" terminals. Take NC Lock as an example below:



## **Download Center**

Scan the QR Code to download the **User Manual, Installation Guide** and **Quick Start Guide**.



QR Code (Download Center)

ZKTeco Industrial Park, No. 32,