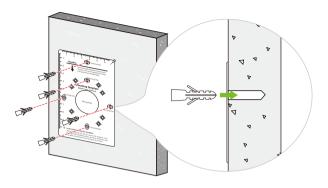

#### How to Install the Device on the wall?

**Step 1:** Stick the wall-mounting template to the wall and drill holes according to the wall-mounting template.

**Step 2:** Insert the expansion tubes into the mounting holes.