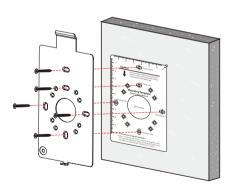

**Step 3:** Attach the backplate on the wall using the wall mounting screws. **Note:** Please insert the wire through the backplate before installation.

**Step 4:** Attach the terminal to the backplate.