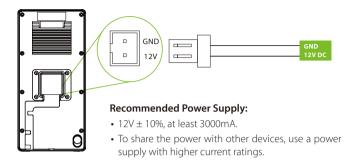

iod.
- Protect the device from lightning.
- Ensure that the device only works in an acidic or alkaline environment briefly.

#### How to Install the Device on the wall?

**Step 1:** Stick the wall-mounting template to the wall and drill holes according to the wall-mounting template.





**Step 2:** Insert the expansion tubes into the mounting holes.



**Step 3:** Attach the backplate on the wall using the wall mounting screws. **Note:** Please insert the wire through the backplate before installation.



**Step 4:** Attach the terminal to the backplate.



**Step 5:** Attach the terminal to the backplate with a security screw.



#### Door Bell, Exit Button and Alarm Connection





Alarm's Power Switch

#### **Door Sensor and Smoke Detection Connection**





#### **Power Connection**



# RS485 and Wiegand Connection



#### **Ethernet Connection**



### **Lock Relay Connection**

The system supports Normally Opened Lock and Normally Closed Lock.

The NO LOCK (normally opened at power on) is connected with "NO1" and "COM" terminals, and the NC LOCK (normally closed at power on) is connected with "NC1" and "COM" terminals. Take NC Lock as an example below:



## **Download Center**

Scan the QR Code to download the **User Manual, Installation Guide** and **Quick Start Guide**.



QR Code (Download Center)

ZKTeco Industrial Park, No. 32, Industrial Road, Tangxia Town, Dongguan, China.

Phone : +86 769 - 82109991

Fax : +86 755 - 89602394

www.zkteco.com